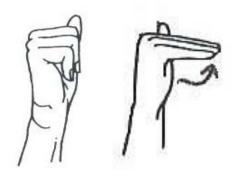

### Intrinsic Extension

- Bend your knuckles and relax your small joints into a light fist
- Keeping your knuckles bent, straighten the small joints

Repeat \_\_\_\_\_ times