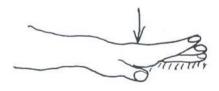

# **Progression of Intrinsic Extension**

- Place the palm of your hand on the table
- Use your other hand to stabilise the large knuckle joint on the table
- Then try and lift the tip of your finger off the table, whilst keeping the remaining fingers flat

Repeat \_\_\_\_\_ times