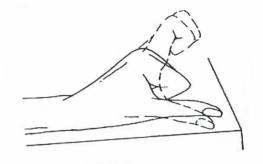

### **Extrinsic Extension**

- Place the palm of your hand on a table
- Hook your fingers and then make a full fist
- Straighten your knuckles keeping your fingers bent
- Return to fist position

Repeat \_\_\_\_\_ times